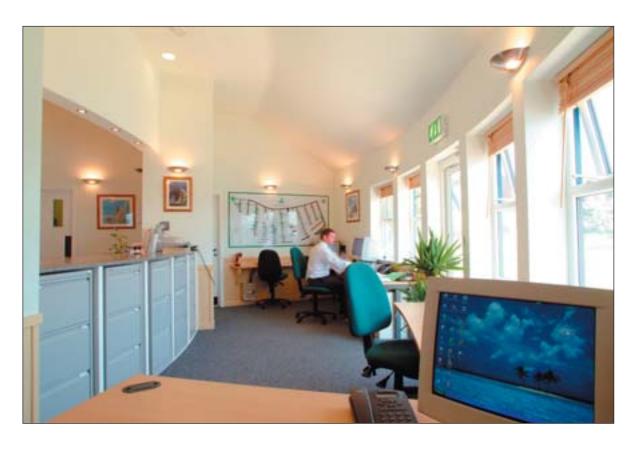

A lantern roof clock feature has also been included. The result is not only visually pleasing but also provides a dramatic, open feel to the reception area. Landscaping around the office building, which also includes specially built planters, is in keeping with the coastal character of the site.