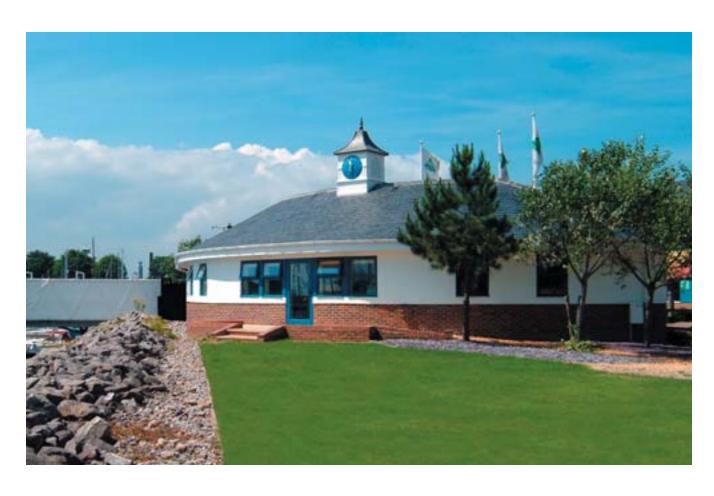

## Reception and office building

When the owners of Haslar Marina required a new office building they commissioned Plus Design and Build to construct it for them.

Haslar Marina is a modern purpose-built marina situated at the eastern end of the Solent, near Gosport. In order to provide yachtsmen with an efficient support service and 24-hour security surveillance, the owners, Dean and Reddyhoff, decided to commission a new office building. This was to be sited in a prominent position to the left of the main access brow.

A low ring-beamed structure on piled foundations, the new 110 sq. metre office building is attractive and very practical. It uses a highly insulated timber frame with a rendered blockwork exterior and tiled roof with a feature lantern.

It was designed with a curved façade to give staff almost uninterrupted views over the whole marina allowing easy monitoring of day-to-day activity.

The tight radius of the timber frame presented PDB with a number of challenges. The timber frame had to be fabricated on the curve and the roof tiles cut to shape on every course to maintain tile bonding.

A lantern roof clock feature has also been included. The result is not only visually pleasing but also provides a dramatic, open feel to the reception area. Landscaping around the office building, which also includes specially built planters, is in keeping with the coastal character of the site.