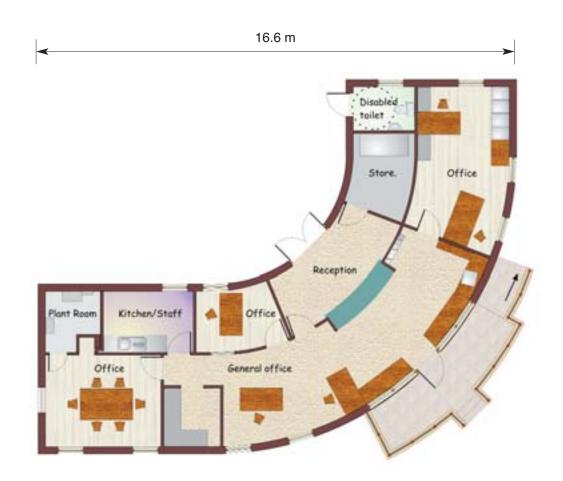

It was designed with a curved façade to give staff almost uninterrupted views over the whole marina allowing easy monitoring of day-to-day activity.

The tight radius of the timber frame presented PDB with a number of challenges. The timber frame had to be fabricated on the curve and the roof tiles cut to shape on every course to maintain tile bonding.